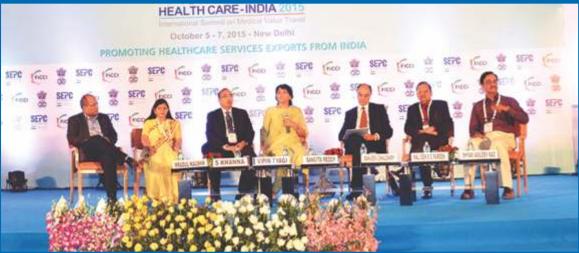

The second Plenary, 'Innovations in Indian Healthcare', was chaired and moderated by Ms. Sangita Reddy and focussed on various emerging innovative technologies being used in the delivery of healthcare services in India. The panelists of the session included Mr. Vipin Tyagi, Executive Director, C-DOT; Dr. S. Khanna, President of Dharamshila Cancer Foundation and Research Centre: Mentor & Founder, Dharamshila Hospital and Research Centre; Dr. Sanjeev Chaudhry, Managing Director, SRL Ltd; Dr. Shyam Vasudev Rao, President, Forus Health; Maj Gen (Dr.) S.C. Pareek, Medical Director, BMCHRC, Jaipur and Dr. Mradul Kaushik, Director - Operations & Planning, BLK Super Specialty Hospital.