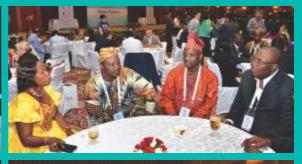

# HOSTED DELEGATIONS

509 Hosted Foreign Delegates from 57 countries of Africa, CIS countries, Developing Asia and Middle East attended the Event. The composition of Hosted Foreign delegation was as follows:

- i) CEOs of leading private hospitals
- ii) Presidents of medical associations
- iii) Heads of Government hospitals
- iv) Government officials of Ministry of Health who approve cases for medical travel abroad
- v) Medical insurance company officials
- vi) Medical travel facilitators
- vii) Medicaltradejournalists