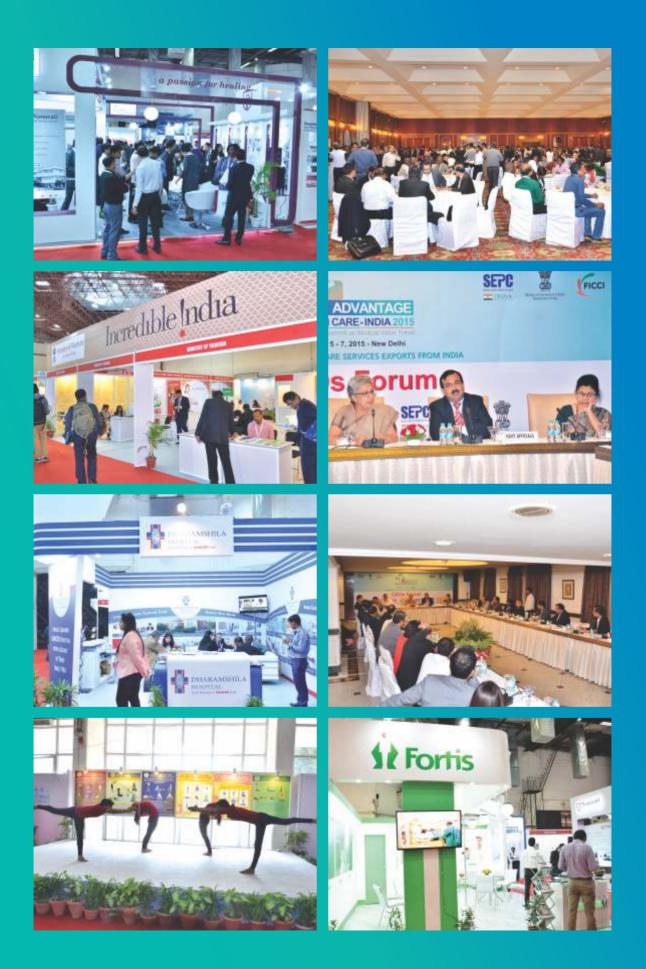

### CONFERENCE

The conference was inaugurated by Ms. Rita A. Teaotia, Secretary, Department of Commerce, Ministry of Commerce & Industry, Gol, Mr. B.P. Sharma, Secretary, Ministry of Health & Family Welfare, Gol and Mr. Vinod Zutshi, Secretary, Ministry of Tourism, Gol.

The conference also had a plenary session on each day. The **first Plenary, titled 'Advantage India! Opportunities and Overview of Indian Healthcare'**, was chaired by Mr. Sudhanshu Pandey and showcased the various opportunities that India offers to the world in terms of medical value travel. Moderated by Dr. Narottam Puri, the session had eminent speakers from some of the renowned hospitals in India viz. Dr. Nandakumar Jairam, Chairman, NABH; Chair, FICCI Health Services Committee and Chairman & Group Medical Director, Columbia Asia Hospitals India; Mr. Raj Gore, Vice President - Operations,

The second Plenary, 'Innovations in Indian Healthcare', was chaired and moderated by Ms. Sangita Reddy and focussed on various emerging innovative technologies being used in the delivery of healthcare services in India. The panelists of the session included Mr. Vipin Tyagi, Executive Director, C-DOT; Dr. S. Khanna, President of Dharamshila Cancer Foundation and Research Centre: Mentor & Founder, Dharamshila Hospital and Research Centre; Dr. Sanjeev Chaudhry, Managing Director, SRL Ltd; Dr. Shyam Vasudev Rao, President, Forus Health; Maj Gen (Dr.) S.C. Pareek, Medical Director, BMCHRC, Jaipur and Dr. Mradul Kaushik, Director - Operations & Planning, BLK Super Specialty Hospital.

The closing Plenary on the 3<sup>rd</sup> day was dedicated to AYUSH and Wellness and

speakers deliberated on the potential of India's AYUSH system of medicine for patients from overseas. Shri. Shripad Yesso Naik, Hon'ble Minister of State (Independent Charge), Ministry of AYUSH, Gol delivered the Keynote Address and assured the support of the Ministry for collaborative activities with the interested countries and healthcare providers. The session was moderated by Mr. Jitendra Sharma, Joint Secretary, Ministry of AYUSH, GoI with other panelists being Prof Rais-ur-Rahman, Advisor (Unani), Ministry of AYUSH, Gol; Dr. K.S. Dhiman, Director General, CCRAS; Dr. Rajiv Vasudevan, CEO, Ayurvaid Hospitals, Bangalore and Mr. Sandeep Ahuja, Chairman, FICCI Wellness Committee and MD & Group CEO, VLCC Health Care Ltd.