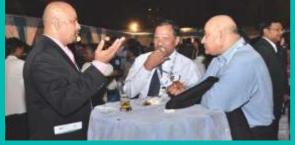

# B2B MEETINGS

More than 600 structured B2B Meetings were organised between Exhibitors and Hosted Delegates during the Event.