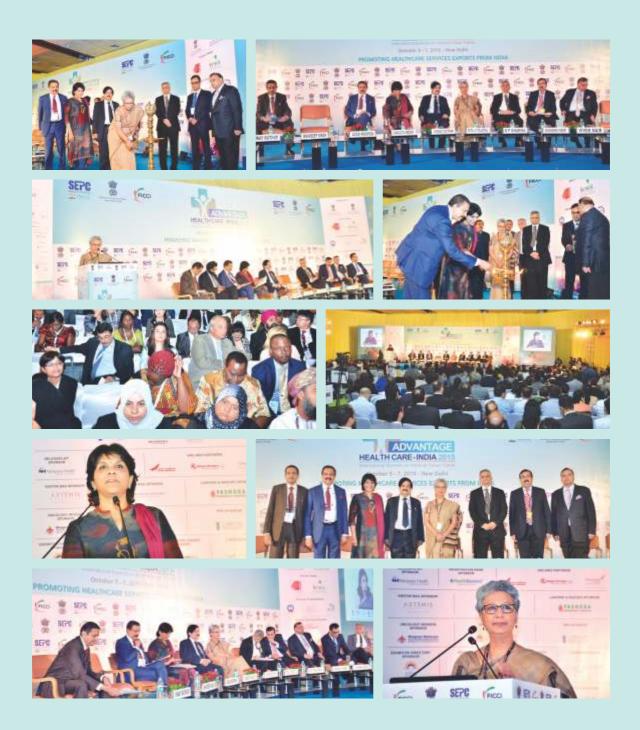

The Event was inaugurated by **Ms. Rita A. Teaotia**, Secretary, Department of Commerce, Ministry of Commerce & Industry, Gol, **Mr. B.P. Sharma**, Secretary, Ministry of Health & Family Welfare, Gol and **Mr. Vinod Zutshi**, Secretary, Ministry of Tourism, Gol.

### CONFERENCE

The conference was inaugurated by Ms. Rita A. Teaotia, Secretary, Department of Commerce, Ministry of Commerce & Industry, Gol, Mr. B.P. Sharma, Secretary, Ministry of Health & Family Welfare, Gol and Mr. Vinod Zutshi, Secretary, Ministry of Tourism, Gol.

Other dignitaries who addressed the Inaugural Session were Mr. Vivek Nair, Vice Chairman, SEPC and Chairman & MD, Hotel Leela Venture; Mr. Sudhanshu Pandey, Joint Secretary, Department of Commerce, Ministry of Commerce & Industry, Gol; Ms. Sangita Reddy, Chairperson, FICCI AP State Council and FICCI National Services Council; Joint MD, Apollo Hospitals Group; Mr. Bhavdeep Singh, CEO, Fortis Healthcare; Dr. Azad Moopen, Chairman and Managing Director, Aster DM Healthcare; Mr. Abhay Soi, Chairperson, FICCI Working Group on Medical Value Travel and CMD, Radiant Life Care Pvt. Ltd. and Dr. Narottam Puri, Advisor, FICCI Health Services; Board Member & Ex-Chairman, NABH and Advisor-Medical, Fortis Healthcare Ltd.