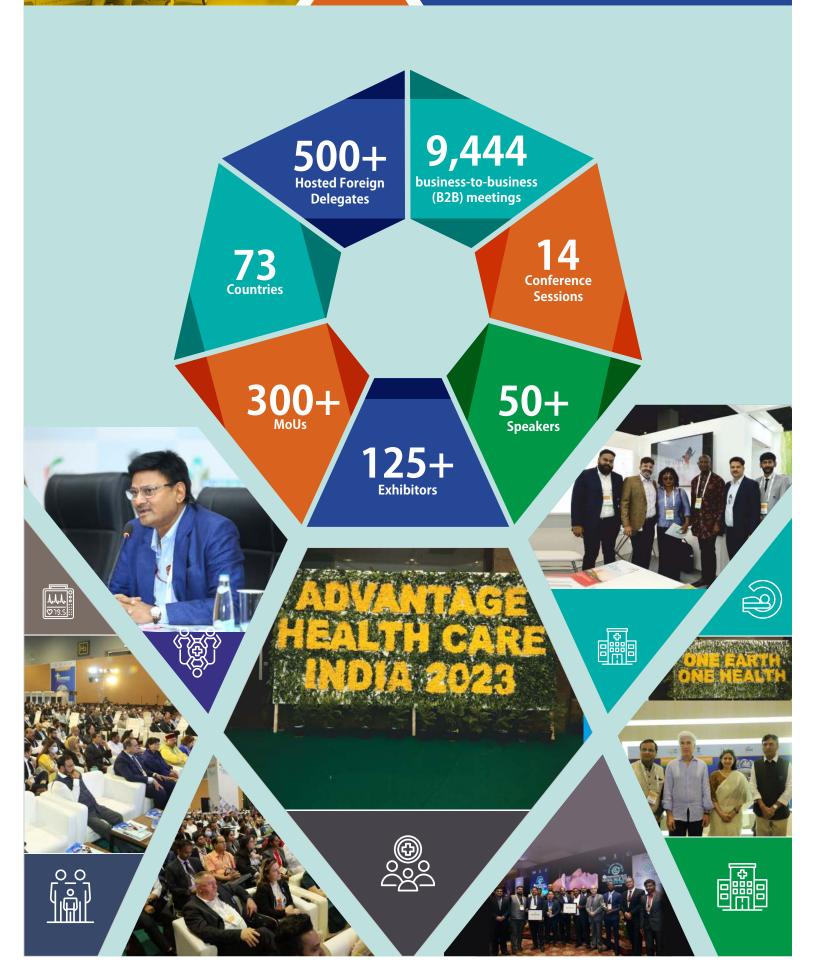

### **EVENT OVERVIEW**

**One Earth One Health (6<sup>th</sup> edition of Advantage Healthcare India)** recently concluded with a "qualitative and quantitative success". Organised by **Ministry of Health and Family Welfare in collaboration with FICCI**, Advantage Healthcare India has strengthened its position as the biggest and unique platform for the medical value travel in the world. Attendees were delighted to see such a global presence with over 500 hosted foreign delegates from 73 countries from the regions of Middle East, Africa, CIS and SAARC regions and 127 exhibitors. The industry leaders involved in the medical value travel industry gathered for the 2023 edition at Pragati Maidan, New Delhi for an exhibition, intense conference programme and networking.

#### REVERSE BUYER-SELLER MEET

The event featured a Reverse Buyer-Seller Meet and more than **503 hosted foreign delegates** from over 73 countries from the regions like Middle East, Africa, CIS and SAARC regions participated to develop strategic partnerships in the medical and holistic healthcare sector.

## **B2B MEETINGS**

The two-day program also facilitated over **9,444 business-to-business (B2B) meetings,** providing ample opportunities for industry professionals to connect, collaborate and explore potential partnerships.

#### MEMORANDUM OF UNDERSTANDING (MOU)

The signing of over **300 Memorandum of Understanding (MoUs)** between Indian private hospitals & healthcare centers, and foreign healthcare organisation was the key highlight of the Summit.

### INTERNATIONAL CONFERENCE

The complete two-day conference program had 14 technical sessions including the Inaugural session. All the sessions were well attended by international as well as national delegates comprising of government officials, representatives of the hospitals, hosted foreign buyers medical facilitators, representatives of the start-ups etc.

### **EXHIBITION**

nanipa

The exhibition, held over the two days, showcased the best services provided by Indian hospitals & healthcare centres, AYUSH hospitals, medical value travel facilitators, and healthcare startups. The exhibition witnessed a total of 127 participating companies including the leading hospital chains like Apollo Hospitals group, Max Healthcare, Fortis Healthcare, Medanta Hospitals, Artemis Hospitals, Manipal Hospitals, CK Birla hospitals, Amrita Hospitals, Shalby Hospitals, Wockhardt Hospitals and many more. Thematic pavilions were also showcased by the Ministry of Health and Family Welfare and Ministry of AYUSH, Govt. of India.