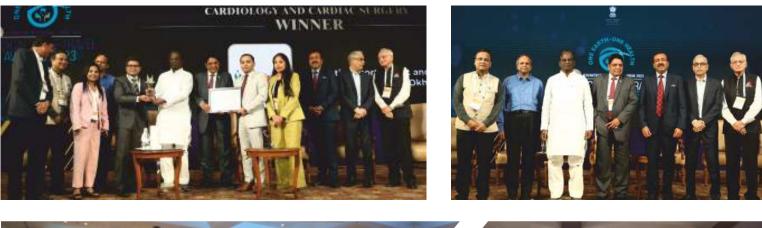

### FICCI MEDICAL VALUE TRAVEL AWARDS 2023

**FICCI Medical Value Travel Awards 2023** ceremony was organised on the side-lines of the event on 26th April at The Ashok, New Delhi to recognize the initiatives and services offered by the organizations in promoting India as a premier medical value travel destination. The Health Ministry of India also received the distinguished ITB Berlin (Internationale Tourismus-Börse) Medical Tourism Awards 2023 during the ceremony.

The ceremony was graced by Dr. (Col.) Dhani Ram Shandil, Health and Family Welfare Minister, Himachal Pradesh; Shri Prabhuram Chaudhary, Hon'ble Health

Minister of Madhya Pradesh; Mr. Sudhanshu Pandey, Jury Chair, FICCI MVT AWARDS and Election Commissioner, Union Territories; Shri. Lav Aggarwal, Additional Secretary, Ministry of Health and Family Welfare, Government of India; Shri. S Gopalakrishnan, Additional Secretary, Ministry of Health and Family Welfare, Government of India; Dr. Ashutosh Raghuvanshi, Chair FICCI MVT and MD & CEO, Fortis Healthcare; Dr. Narottam Puri, Advisor FICCI MVT, Advisor - Medical, Fortis Healthcare.