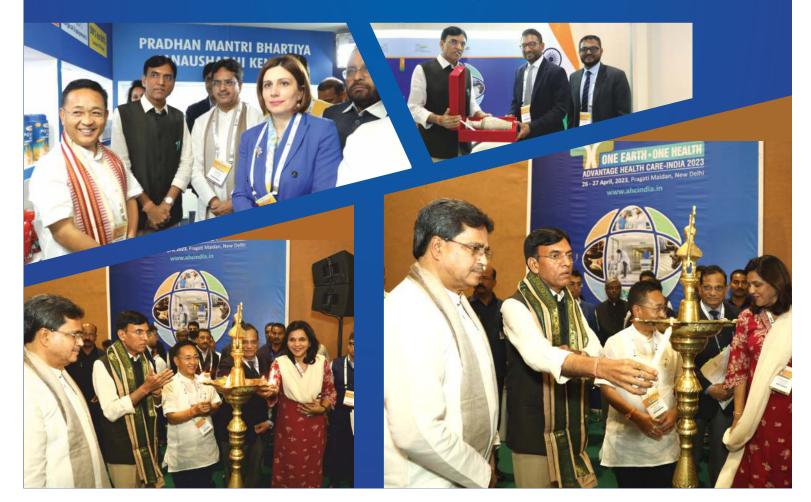

### INAUGURATION

The event was inaugurated by the Hon'ble Prime Minister of India, Shri Narendra Modi and Dr. Mansukh Mandaviya, Hon'ble Union Minister of Health & Family Welfare and Minister of Chemical & Fertilizers, Government of India, also graced the occasion. The other dignitaries present in the Inaugural session were Shri. Prem Singh Tamang, Hon'ble Chief Minister, Sikkim, Prof. Dr Manik Saha, Hon'ble Chief Minister, Tripura, Dr. VK Paul, Member, NITI Aayog, Govt. of India, Shri Lav Aggarwal, Additional Secretary, Ministry of Health and Family Welfare, Government of India and Dr. Sangita Reddy, Past President - FICCI and Joint Managing Director, Apollo Hospitals.

The event also saw the presence of the Tourism and Health Ministers of various states and Diplomats and senior officers of Foreign Missions in India also attended the event.

Dr. Mansukh Mandaviya also released the FICCI-EY Knowledge Paper on **Healthcare Beyond Boundaries**, which is a comprehensive paper that provides valuable insights into the medical value travel sector in India. The report highlights the areas where we have made significant progress and points out the areas where we need to focus our efforts to improve healthcare outcomes for global citizens.

The Inaugural session was followed by a Workshop conducted by Ministry of Health and Family Welfare on '**One Earth, One Health'- Potential for Partnerships.** 

### **EXHIBITION**

nanipa

The exhibition, held over the two days, showcased the best services provided by Indian hospitals & healthcare centres, AYUSH hospitals, medical value travel facilitators, and healthcare startups. The exhibition witnessed a total of 127 participating companies including the leading hospital chains like Apollo Hospitals group, Max Healthcare, Fortis Healthcare, Medanta Hospitals, Artemis Hospitals, Manipal Hospitals, CK Birla hospitals, Amrita Hospitals, Shalby Hospitals, Wockhardt Hospitals and many more. Thematic pavilions were also showcased by the Ministry of Health and Family Welfare and Ministry of AYUSH, Govt. of India.