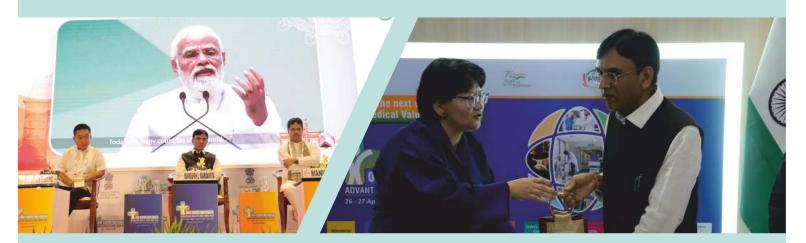

### INAUGURATION

The event was inaugurated by the Hon'ble Prime Minister of India, Shri Narendra Modi and Dr. Mansukh Mandaviya, Hon'ble Union Minister of Health & Family Welfare and Minister of Chemical & Fertilizers, Government of India, also graced the occasion. The other dignitaries present in the Inaugural session were Shri. Prem Singh Tamang, Hon'ble Chief Minister, Sikkim, Prof. Dr Manik Saha, Hon'ble Chief Minister, Tripura, Dr. VK Paul, Member, NITI Aayog, Govt. of India, Shri Lav Aggarwal, Additional Secretary, Ministry of Health and Family Welfare, Government of India and Dr. Sangita Reddy, Past President - FICCI and Joint Managing Director, Apollo Hospitals.

The event also saw the presence of the Tourism and Health Ministers of various states and Diplomats and senior officers of Foreign Missions in India also attended the event.

Dr. Mansukh Mandaviya also released the FICCI-EY Knowledge Paper on **Healthcare Beyond Boundaries**, which is a comprehensive paper that provides valuable insights into the medical value travel sector in India. The report highlights the areas where we have made significant progress and points out the areas where we need to focus our efforts to improve healthcare outcomes for global citizens.