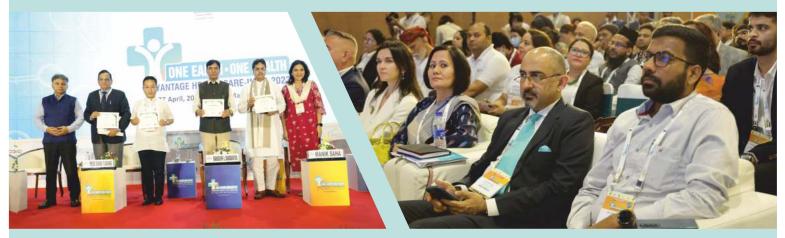

### FICCI MEDICAL VALUE TRAVEL AWARDS 2023

**FICCI Medical Value Travel Awards 2023** ceremony was organised on the side-lines of the event on 26th April at The Ashok, New Delhi to recognize the initiatives and services offered by the organizations in promoting India as a premier medical value travel destination. The Health Ministry of India also received the distinguished ITB Berlin (Internationale Tourismus-Börse) Medical Tourism Awards 2023 during the ceremony.

The ceremony was graced by Dr. (Col.) Dhani Ram Shandil, Health and Family Welfare Minister, Himachal Pradesh; Shri Prabhuram Chaudhary, Hon'ble Health

Minister of Madhya Pradesh; Mr. Sudhanshu Pandey, Jury Chair, FICCI MVT AWARDS and Election Commissioner, Union Territories; Shri. Lav Aggarwal, Additional Secretary, Ministry of Health and Family Welfare, Government of India; Shri. S Gopalakrishnan, Additional Secretary, Ministry of Health and Family Welfare, Government of India; Dr. Ashutosh Raghuvanshi, Chair FICCI MVT and MD & CEO, Fortis Healthcare; Dr. Narottam Puri, Advisor FICCI MVT, Advisor - Medical, Fortis Healthcare.

### INTERNATIONAL CONFERENCE

The complete two-day conference program had 14 technical sessions including the Inaugural session. All the sessions were well attended by international as well as national delegates comprising of government officials, representatives of the hospitals, hosted foreign buyers medical facilitators, representatives of the start-ups etc.